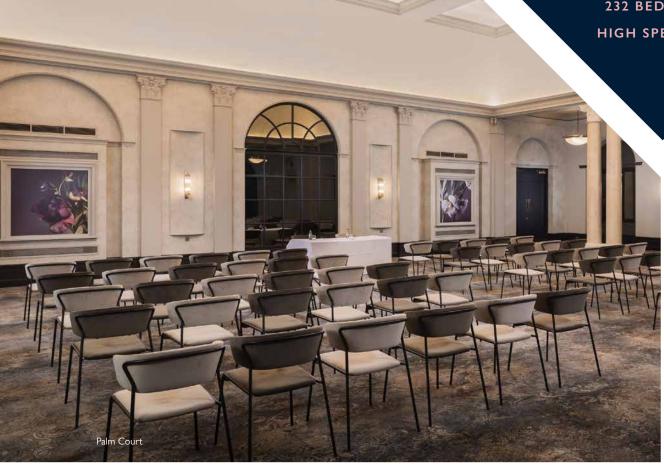

Meetings and events at The Queens

15 MEETING ROOMS

**DIRECT ACCESS FROM LEEDS** TRAIN STATION

232 BEDROOMS

HIGH SPEED WIFI

Having benefitted from a £16 million refurbishment, this famous Leeds landmark in the heart of the city is an awe-inspiring destination for a wide range of meetings and events.

Take office away days to the next level

The Queens hotel has everything you need for a great event.

- ◆ 15 meeting rooms for 2 to 500 people
- City centre location
- Direct access from Leeds train station
- Experienced event professionals on hand, including AV providers
- Exceptional food menus
- High-speed Wi-Fi

From small executive meetings to large-scale conferences, events and celebrations, The Queens offers unmatched flexibility for meeting in the city.

| MEETING ROOM<br>CAPACITIES | Theatre<br>Style | Cabaret | Classroom | Boardroom | Banquet | U-Shape | Dinner<br>Dance |
|----------------------------|------------------|---------|-----------|-----------|---------|---------|-----------------|
| THE QUEENS BALLROOM        | 500              | 280     | 200       | 80        | 500     | 80      | 450             |
| PALM COURT                 | 200              | 96      | 78        | 46        | 180     | 45      | 150             |
| JOHN CHARLES SUITE         | 160              | 80      | 80        | 64        | 120     | 61      | -               |
| JOHN CHARLES 1             | 40               | 24      | 20        | 18        | 30      | 27      | -               |
| JOHN CHARLES 2             | 40               | 24      | 20        | 18        | 30      | 27      | -               |
| JOHN CHARLES 3             | 40               | 24      | 20        | 18        | 30      | 27      | -               |
| ARK ROYAL                  | 100              | 56      | 40        | 32        | 60      | 30      | 50              |
| PATELEY                    | 80               | 48      | 40        | 20        | 60      | 27      | _               |
| CHARLOTTE                  | 30               | 16      | 10        | 16        | _       | 10      | _               |
| ROCHESTER                  | 35               | 24      | 16        | 18        | 30      | 14      | -               |
| BRAMHOPE                   | -                | -       | -         | 8         | -       | -       | -               |
| AIREDALE                   | 20               | 8       | 10        | 14        | -       | 10      | -               |
| LINTON                     | -                | -       | -         | 12        | _       | -       | -               |
| WHARFEDALE                 | -                | -       | -         | 8         | -       | -       | -               |