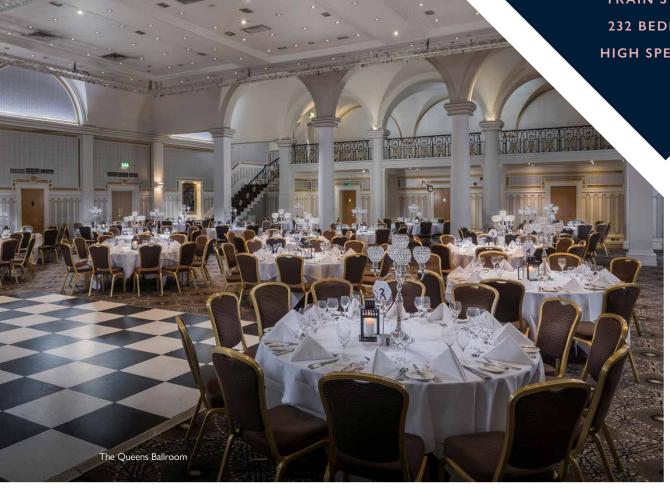

Meetings and events at The Queens

13 MEETING ROOMS

**DIRECT ACCESS FROM LEEDS** TRAIN STATION 232 BEDROOMS

HIGH SPEED WIFI

Having benefitted from a £16 million refurbishment, this famous Leeds landmark in the heart of the city is an awe-inspiring destination for a wide range of meetings and events.

From small executive meetings to large-scale conferences, events and celebrations, The Queens offers unmatched flexibility for meeting in the city.

| MEETING ROOM CAPACITIES | Theatre<br>Style | Cabaret | Classroom | Boardroom | Banquet | U-Shape | Dinner<br>Dance |
|-------------------------|------------------|---------|-----------|-----------|---------|---------|-----------------|
| THE QUEENS BALLROOM     | 500              | 280     | 200       | 80        | 500     | 80      | 450             |
| PALM COURT              | 200              | 96      | 80        | 55        | 180     | 45      | 150             |
| JOHN CHARLES SUITE      | 150              | 80      | 80        | 64        | 120     | 61      | 100             |
| JOHN CHARLES 1          | 30               | 24      | 20        | 20        | 20      | 35      | 50              |
| JOHN CHARLES 2          | 40               | 24      | 20        | 22        | 20      | 35      | 50              |
| JOHN CHARLES 3          | 40               | 24      | 20        | 22        | 20      | 35      | 50              |
| ARK ROYAL               | 100              | 56      | 40        | 35        | 60      | 30      | 50              |
| PATELEY                 | 80               | 48      | 40        | 35        | 60      | 30      | -               |
| CHARLOTTE               | 20               | 8       | 10        | 16        | _       | 10      | -               |
| ROCHESTER               | 35               | 24      | 16        | 20        | 30      | 14      | -               |
| BRAMHOPE                | -                | -       | -         | 8         | -       | -       | -               |
| AIREDALE                | 20               | 8       | 10        | 14        | -       | 10      | -               |
| LINTON                  | -                | -       | -         | 12        | -       | -       | -               |
| WHARFEDALE              | -                | -       | -         | 8         | -       | -       | -               |